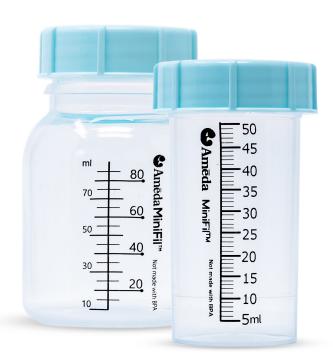

### **AVAILABLE IN TWO SIZES**

## SKU 800H01 | UPC 810725022474

50mL collection container

#### SKU 800H02 UPC 810725023105

80mL collection container