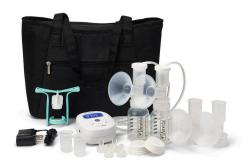

### AMEDA MYA JOY INCLUDES:

- AC Power Adapter
- Dual HygieniKit® Milk Collection System
- CustomFit<sup>™</sup> Flanges (25mm)
- 2 Bottle Holders
- 2 Extra Valves (for HygieniKit)
- 2 Extra Diaphragms (for HygieniKit)
- Quick Start Guide

#### 131M22

## AMEDA MYA JOY "PLUS" INCLUDES ALL MYA JOY ITEMS PLUS:

- CustomFit<sup>™</sup> Flanges (25mm, AND 28.5mm)
- 4 Extra Valves (for HygieniKit)
- 2 Extra Diaphragms (for HygieniKit)
- Tote Bag
- Accessory Bag (for Parts)
- Manual Breast Pump Handle
- Breast Milk Storage Guidelines