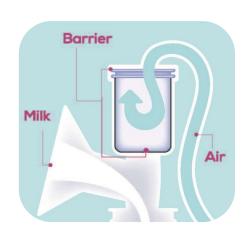

# AMEDA MYA JOY DOUBLE ELECTRIC BREAST PUMP

Mya Joy has been designed with efficiency, safety and comfort in mind. It offers the best value, is compact, lightweight and quiet. Mya Joy features the Ameda HygieniKit closed system with the patented diaphragm that protects breastmilk against bacteria, mold and viruses. This pump delivers on the ultimate promise of comfort and ease by offering a wide range of settings, mom-friendly features, and portability.

#### SAFF

HygieniKit helps protect breast milk from potential contaminants like bacteria, viruses & mold growth