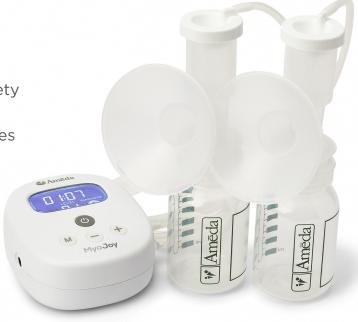

# AMEDA MYA JOY DOUBLE ELECTRIC BREAST PUMP

Mya Joy has been designed with efficiency, safety and comfort in mind. It offers the best value, is compact, lightweight and quiet. Mya Joy features the Ameda HygieniKit closed system with the patented diaphragm that protects breastmilk against bacteria, mold and viruses. This pump delivers on the ultimate promise of comfort and ease by offering a wide range of settings, mom-friendly features, and portability.

### AMEDA MYA JOY INCLUDES:

- AC Power Adapter
- Dual HygieniKit® Milk Collection System
- CustomFit<sup>™</sup> Flanges (25mm)
- 2 Bottle Holders
- 2 Extra Valves (for HygieniKit)
- 2 Extra Diaphragms (for HygieniKit)
- Quick Start Guide