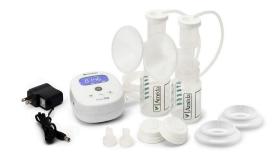

## AMEDA MYA JOY "PLUS" INCLUDES ALL MYA JOY ITEMS PLUS:

- CustomFit<sup>™</sup> Flanges (25mm, AND 28.5mm)
- 4 Extra Valves (for HygieniKit)
- 2 Extra Diaphragms (for HygieniKit)
- Tote Bag
- Accessory Bag (for Parts)
- Manual Breast Pump Handle
- Breast Milk Storage Guidelines