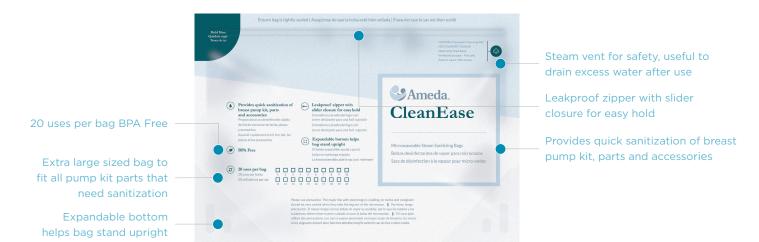

## Ameda CleanEase MICROWAVABLE STEAM CLEANING BAGS

Ameda CleanEase microwavable steam cleaning bags are a convenient and efficient way to ensure breast pump parts are thoroughly sanitized within minutes. Made with Food Grade plastic, the superior polypropylene CleanEase Steam Bag features three layers to keep the bag safe for up to 20 uses.

## CLEANEASE IS CONVENIENT AND MULTI-PURPOSE:

- Sanitize breast pump kit parts such as flanges, flange adapters, diaphragm, valves
- Sanitize Ameda Nipple Shields, DuoShell, collection bottles, locking rings and lids
- Carry breast pump kit parts and accessories while on-the-go